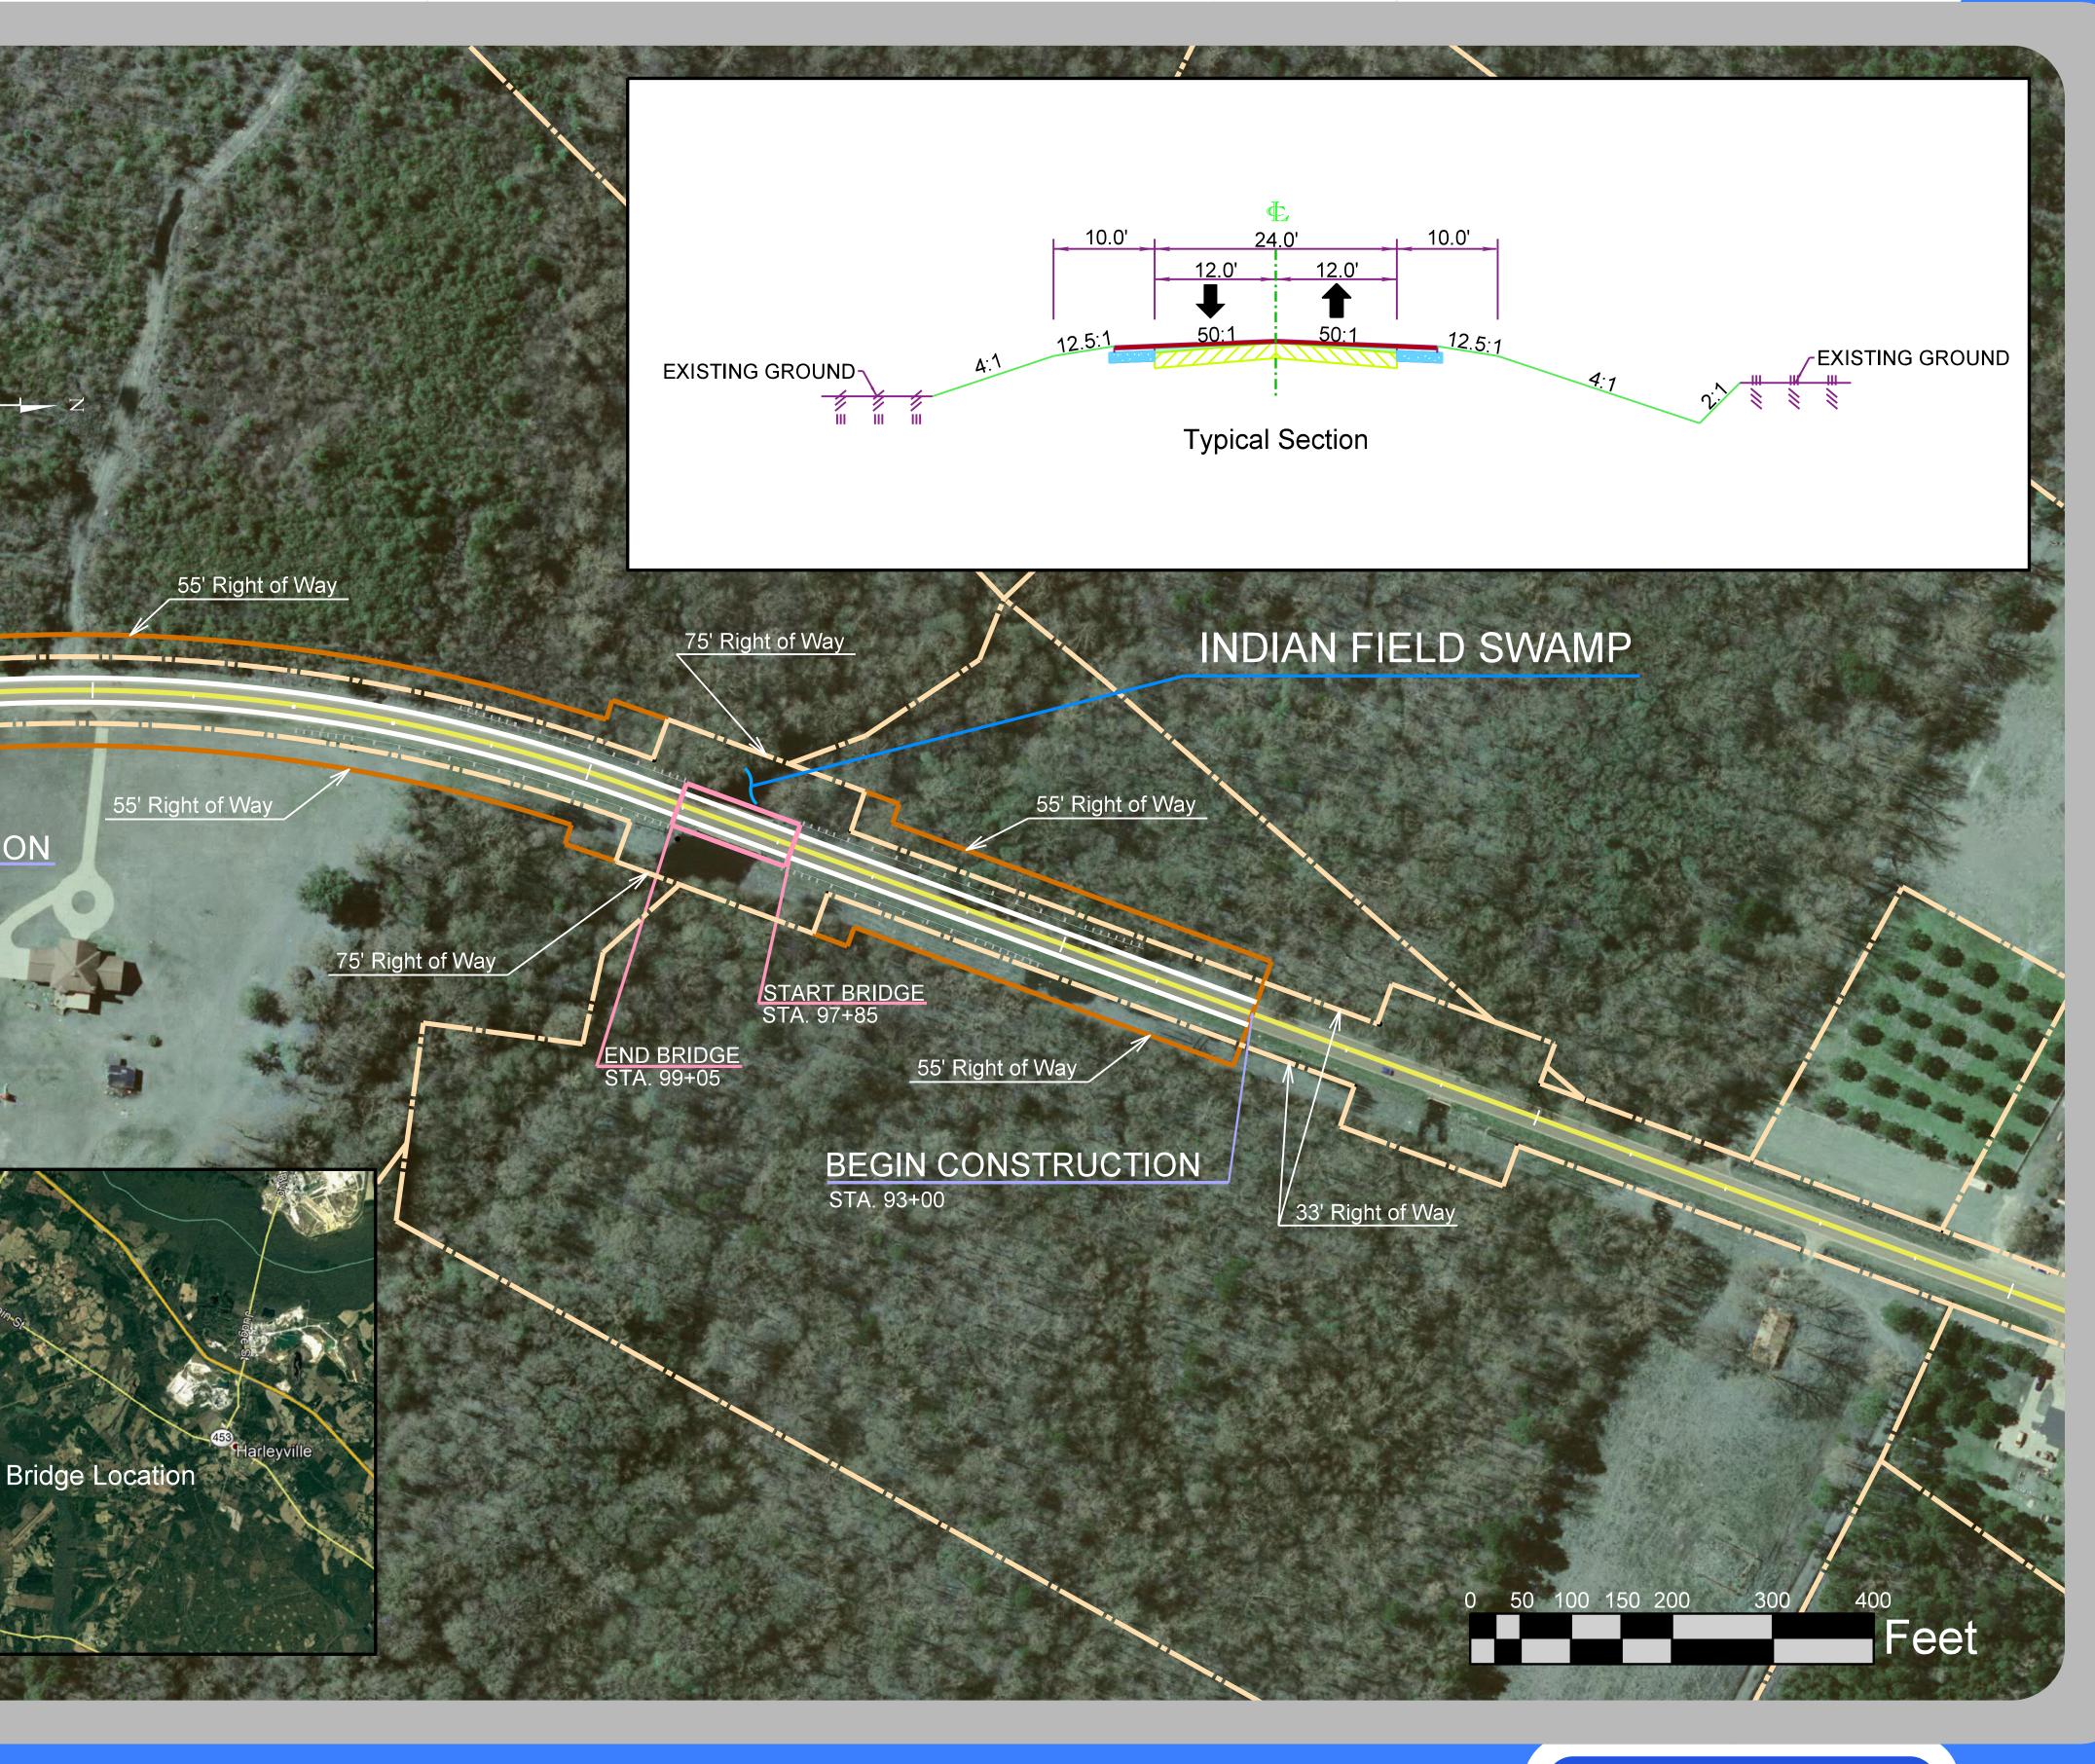

## US 15 Over Indian Field Swamp Bridge Replacement

**Project Location Dorchester County** 

## Map Legend

| <b>Existing Centerline</b> |
|----------------------------|
| Travel Lanes               |
| Existing Property Lines    |
| Proposed Right of Way      |
| Proposed Guardrail         |
| Proposed Bridge            |
|                            |

33' Right of Way